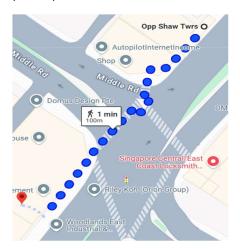

3. 8 to 10 min walk from Bugis MRT Station

East-West Line (Green Line): EW 12

**Downtown Line (Blue Line): DT 14** 