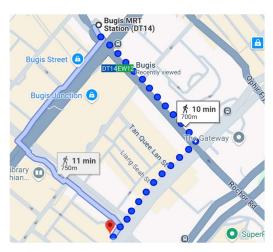

3. 8 to 10 min walk from Bugis MRT Station

East-West Line (Green Line): EW 12

**Downtown Line (Blue Line): DT 14** 