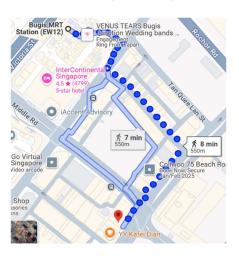

3. 8 to 10 min walk from Bugis MRT Station

East-West Line (Green Line): EW 12

**Downtown Line (Blue Line): DT 14** 