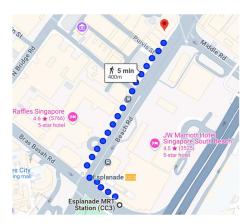

## By MRT (5 to 10 min walk from Esplanade/CityHall/Bugis MRT stations)

1. 5 min walk from Esplanade MRT Station Circle Line (Yellow Line): CC 3

2. 10 min walk from City Hall MRT Station East-West Line (Green Line): EW 13 North-South Line (Red Line): NS 25