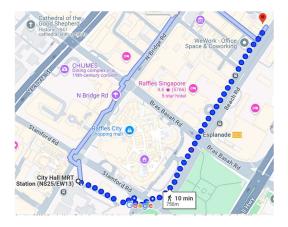

## By MRT (5 to 10 min walk from Esplanade/CityHall/Bugis MRT stations)

1. 5 min walk from Esplanade MRT Station Circle Line (Yellow Line): CC 3

2. 10 min walk from City Hall MRT Station East-West Line (Green Line): EW 13 North-South Line (Red Line): NS 25