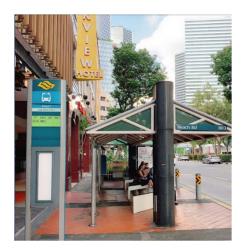

## By Bus (1 min walk from Bus stop)

1. Alight at Opp Shaw Towers (Bus Stop No: 01621)

Bus No.: 57, 100, 107, 961, 961M, 980

2. Alight at Aft Beach Road (Bus Stop No : 01631) Bus No: 56, 980