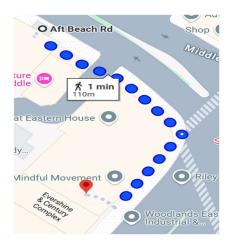

## Directional Map to SEAA office @ Kheng Chiu Building 47 Beach Rd #07-01 Kheng Chiu Building Singapore 189683

## By Bus (1 min walk from Bus stop)

1. Alight at Opp Shaw Towers (Bus Stop No: 01621)

Bus No.: 57, 100, 107, 961, 961M, 980

2. Alight at Aft Beach Road (Bus Stop No : 01631) Bus No: 56, 980