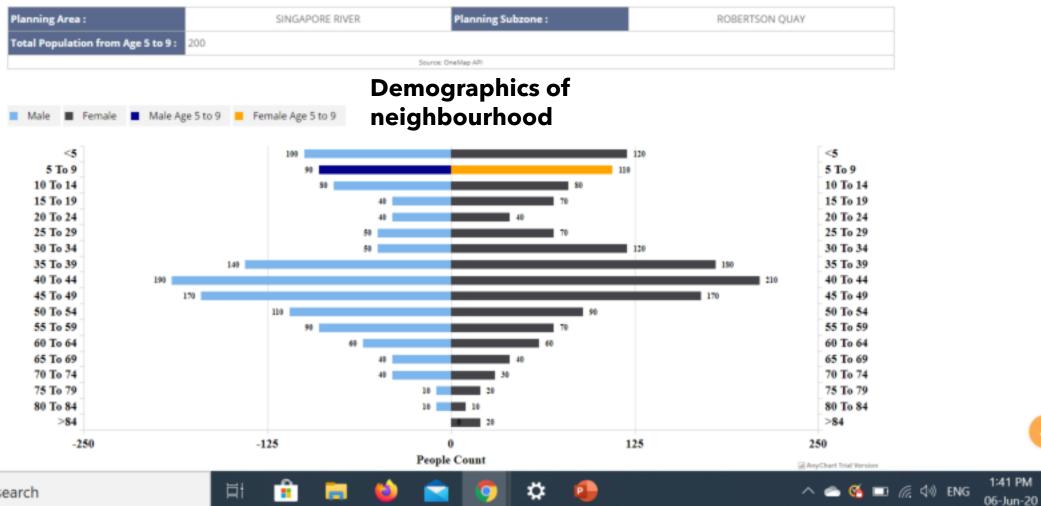

### How Young Is Your Neighborhood

1:41 PM

**P**2

۵

0

P

| ew By<br>Ares       |                                                           |                | A.               | Level          | 00             |        | * | SEL |
|---------------------|-----------------------------------------------------------|----------------|------------------|----------------|----------------|--------|---|-----|
| Last Tran<br>Number | isacted Da<br>isacted PS<br>of Transac<br>Property O<br>e | F<br>tions     | -                |                |                |        |   |     |
| 93 R(               | DBERTSO                                                   | N QUAY S       | 238255)          |                |                |        |   |     |
| 1.0                 | 01                                                        | 0.2            | 03               | 64             | 05             |        |   |     |
| 05                  | #09.01<br>1755                                            | #09.02<br>1722 | #05.03<br>1529 - | 1507           | #09.85<br>1550 |        |   |     |
| 97 R                | DERTSO                                                    | N QUAY S       | (238257)         |                |                |        |   |     |
| 112                 | - 64                                                      | 47             | 02               | 09             | 10             |        |   |     |
| 09                  | #09-06<br>2082                                            | #09-07<br>1722 | 2001-00<br>2001  | 809-89<br>1744 | #03-10<br>1894 |        |   |     |
| 99 R                | BERTSO                                                    | N QUAY S       | 238258)          |                |                |        |   |     |
|                     | 311                                                       | 12             | 13               | 194            | - 18           | - 16.  |   |     |
| <i>2</i>            | 809.11                                                    | #09.12         | 409-13           | 809-14         | #09-15         | #09.16 |   |     |