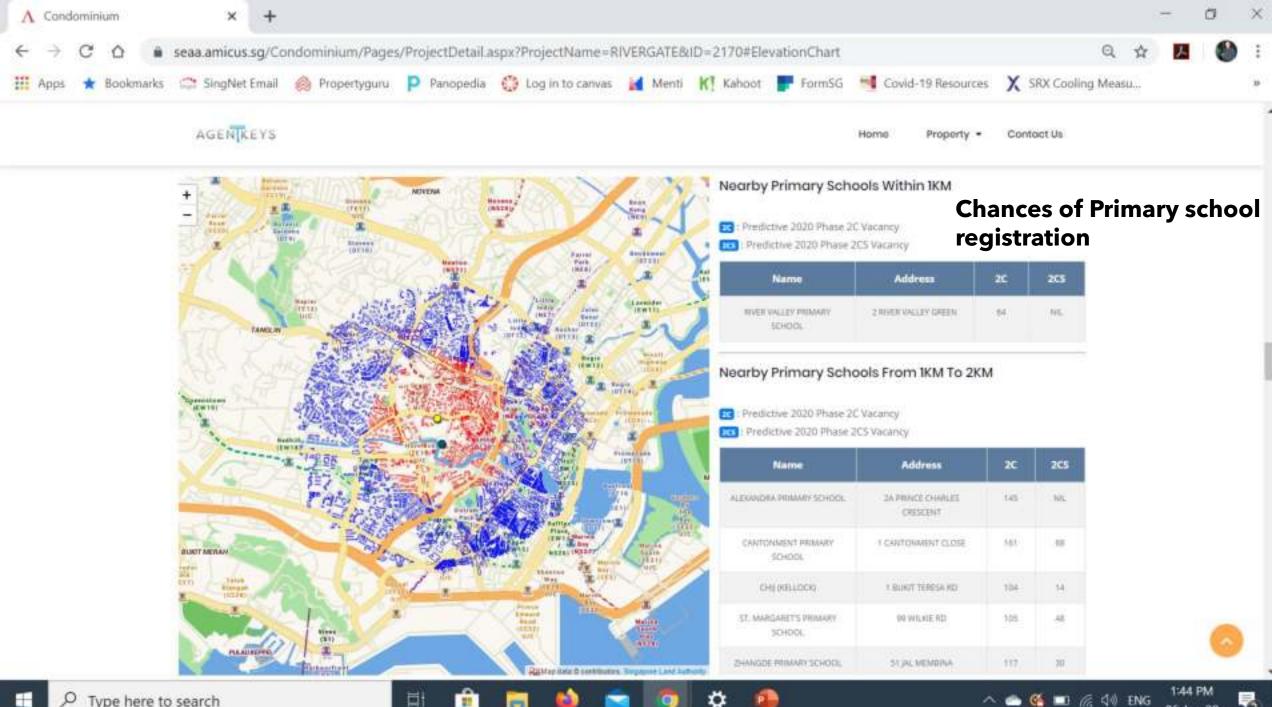

# Condominium Report



Shows total units and number of caveated units



### How Young Is Your Neighborhood



1:41 PM

**P**2









۵

0

P

| ew By<br>Ares       |                                                           |                | A.               | Level          | 00             |        | * | SEL |
|---------------------|-----------------------------------------------------------|----------------|------------------|----------------|----------------|--------|---|-----|
| Last Tran<br>Number | isacted Da<br>isacted PS<br>of Transac<br>Property O<br>e | F<br>tions     | -                |                |                |        |   |     |
| 93 R(               | DBERTSO                                                   | N QUAY S       | 238255)          |                |                |        |   |     |
| 1.0                 | 01                                                        | 0.2