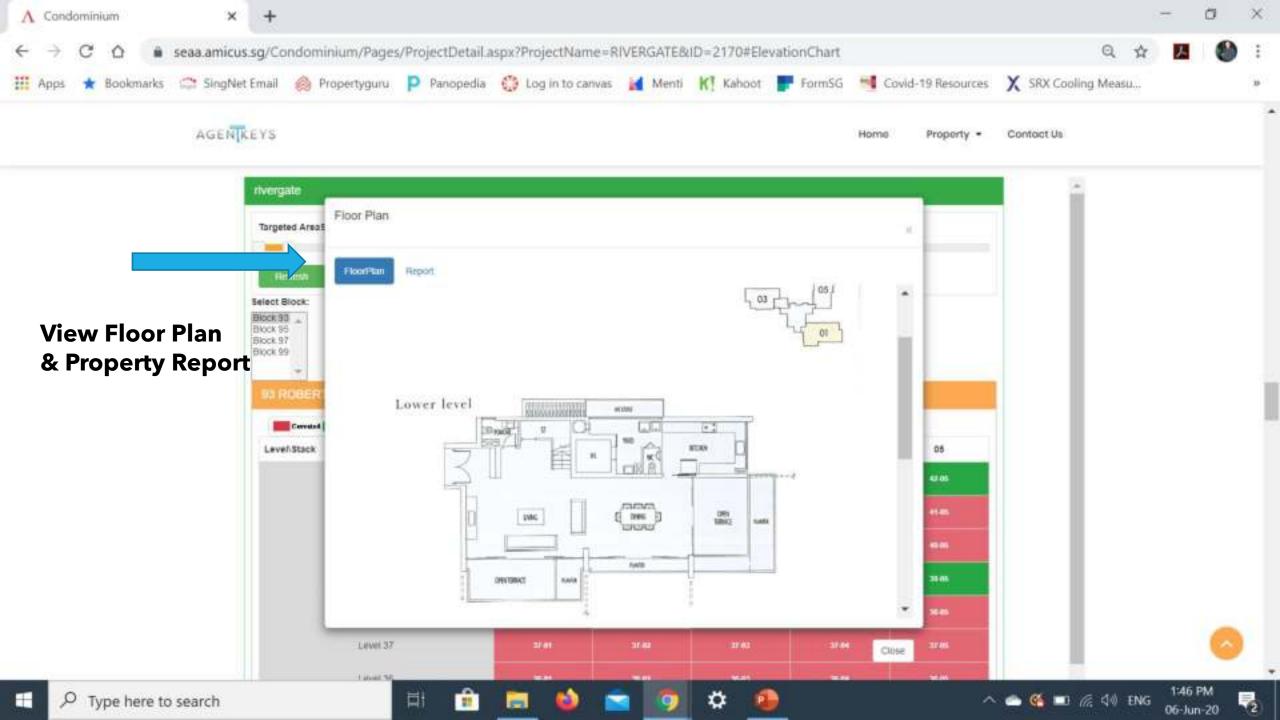

# Condominium Report



Shows total units and number of caveated units



### How Young Is Your Neighborhood



1:41 PM

**P**2









۵

0

P

| ew By<br>Ares       |                                                           |                | A.               | Level          | 00             |        | * | SEL |
|---------------------|-----------------------------------------------------------|----------------|------------------|----------------|----------------|--------|---|-----|
| Last Tran<br>Number | isacted Da<br>isacted PS<br>of Transac<br>Property O<br>e | F<br>tions     | -                |                |                |        |   |     |
| 93 R(               | DBERTSO                                                   | N QUAY S       | 238255)          |                |                |        |   |     |
| 1.0                 | 01                                                        | 0.2