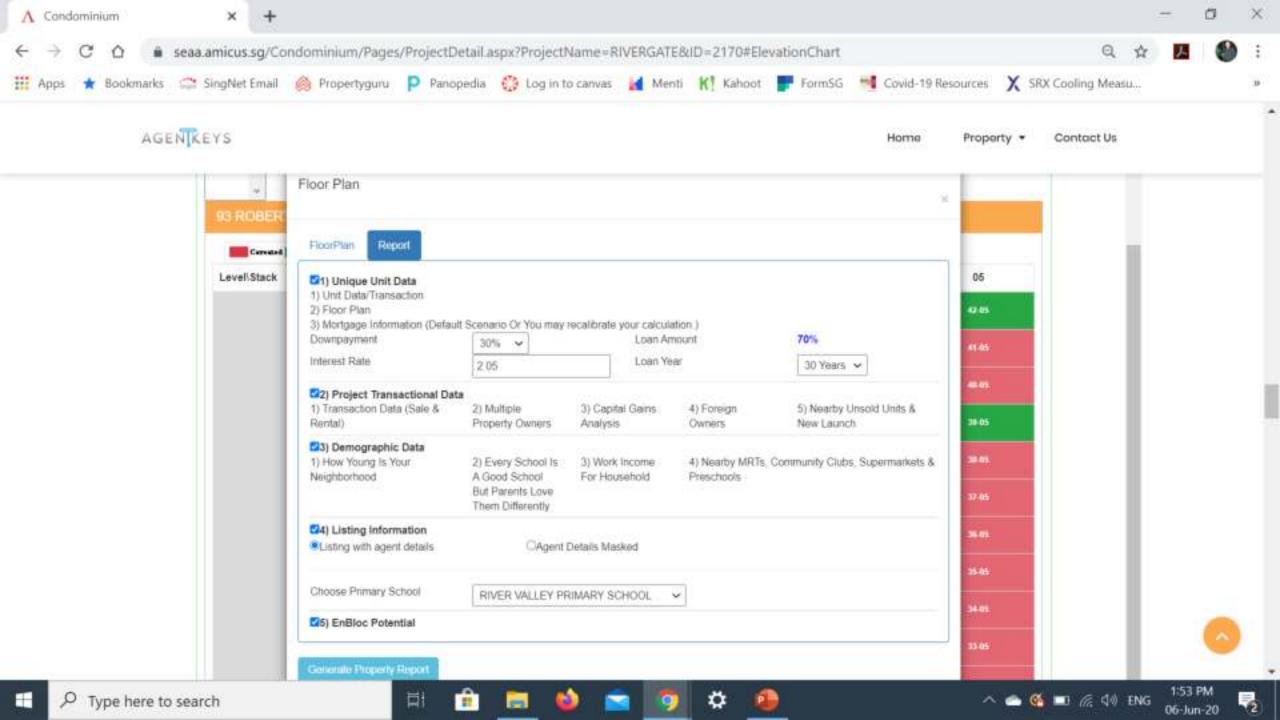

# Condominium Report



Shows total units and number of caveated units



### How Young Is Your Neighborhood



1:41 PM

**P**2









۵

0

P

| ew By<br>Ares       |                                                           |                | A.               | Level          | 00             |        | * | SEL |
|---------------------|-----------------------------------------------------------|----------------|------------------|----------------|----------------|--------|---|-----|
| Last Tran<br>Number | isacted Da<br>isacted PS<br>of Transac<br>Property O<br>e | F<br>tions     | -                |                |                |        |   |     |
| 93 R(               | DBERTSO                                                   | N QUAY S       | 238255)          |                |                |        |   |     |
| 1.0                 | 01                                                        | 0.2