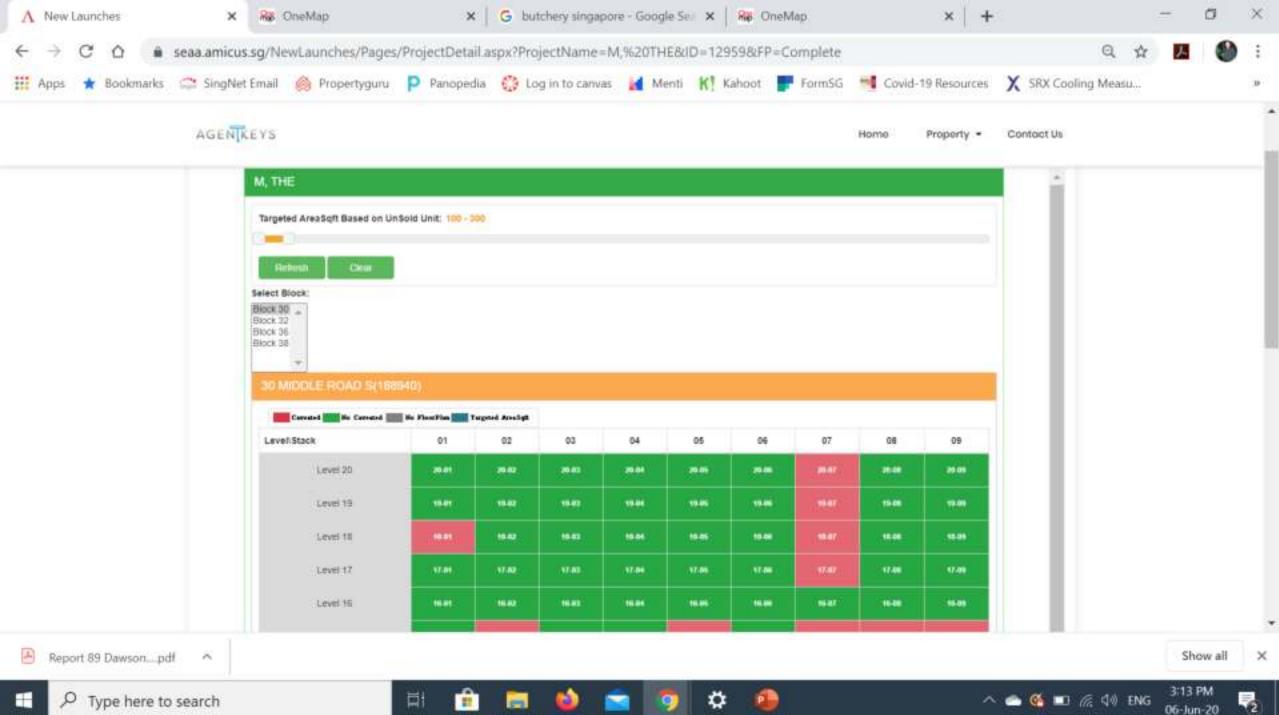

ø

P

0

| Building       | #Floors | #Units |
|----------------|---------|--------|
| 30 MIDDLE RDAD | 20      | 153    |
| 32 MIDDLE ROAD | 6       | 80     |
| 36 MIDDLE ROAD | 20      | 136    |
| 18 MIDDLE ROAD | 20      | 153    |