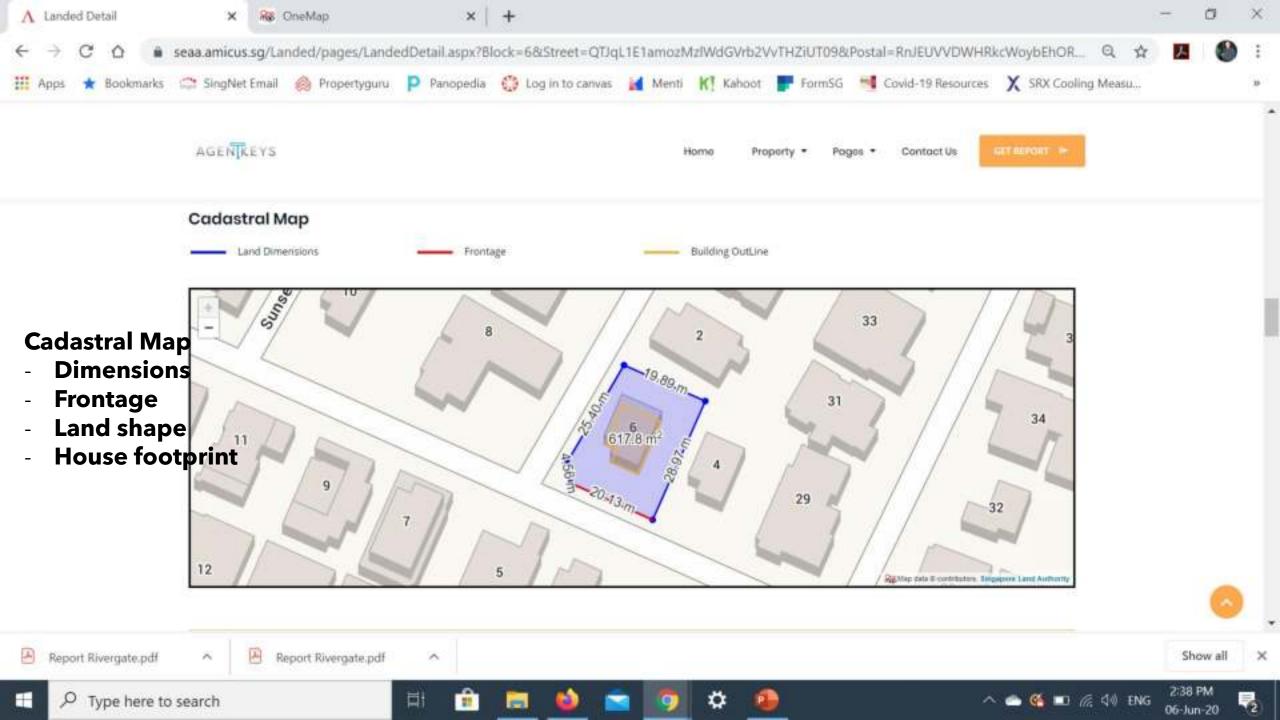

le | URA   |

Showing 1 to 10 of 20 entries

SKIPS Data contributed by Agents handling the transaction and Only available in Amicus.

11

-

버

SKIPS = Singapore Key Indicator Of Property Sold/Rented

### LAST 20 TRANSACTION AMOUNT AND PSF

Previous

2

Nod

へ 🕋 🍯 💷 🧟 🕸 ENG

72

06-Jun-20

Source LIRA

Ö



# Landed Property Report





## NO TRANSACTIONS SINCE 1995

# 1 16 5 11 8 12 15 17 4

### TRANSACTIONS BETWEEN 1995 AND 2005

# 14

TRANSACTIONS BETWEEN 2006 AND 2010

# 3

TRANSACTIONS BETWEEN 2011 AND 2020

# 967

HOUSES WITH PLANNING DECISION SINCE 2000

# 7 16 5 11 8

HOUSES WITH PERMITS TO COMMENCE STRUCTURAL WORKS ISSUED

# 9

HOUSES WITH SSD

10 9 6

# Houses with transaction records along the same street

- Year transaction done
- Planning Decision
- Structural Permits

- SSD



# HDB Flat Report





Contact Us

# Block details include Transaction Count Listing Count

| BUILDING AGE :      | 11 YEAR (LEASE FROM 200   | 99)               |
|---------------------|---------------------------|-------------------|
| NEAREST MRT/LRT :   | QUEENSTOWN MRT STAT       | ION 0.66 KM       |
| TRANSACTION COUNT : | 4 SALE / 0 RENTAL (LAST 1 | 2 MONTHS)         |
| LISTING COUNT :     | 43 SALE / 5 RENTAL (LAST  | 12 MONTHS)        |
| Breakdown of units  | by Flat types             |                   |
| i ii                | lat Type                  | Number of unit(s) |
| 5tud                | lo Apartment              | 19                |
|                     | 2-room                    | 2                 |
|                     | 3-room                    | 22