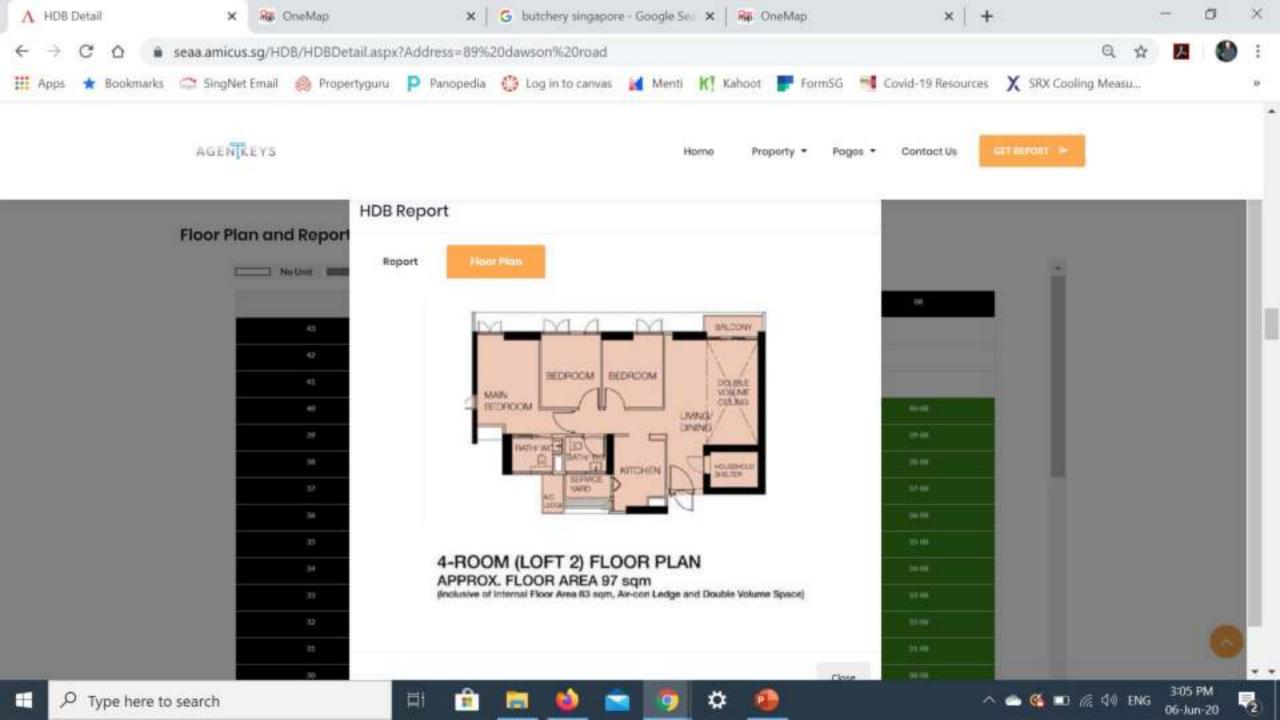

# Block details include Transaction Count Listing Count

| BUILDING AGE :      | 11 YEAR (LEASE FROM 200   | 99)               |
|---------------------|---------------------------|-------------------|
| NEAREST MRT/LRT :   | QUEENSTOWN MRT STAT       | ION 0.66 KM       |
| TRANSACTION COUNT : | 4 SALE / 0 RENTAL (LAST 1 | 2 MONTHS)         |
| LISTING COUNT :     | 43 SALE / 5 RENTAL (LAST  | 12 MONTHS)        |
| Breakdown of units  | by Flat types             |                   |
| i ii                | lat Type                  | Number of unit(s) |
| 5tud                | lo Apartment              | 19                |
|                     | 2-room                    | 2                 |
|                     | 3-room                    | 22                |
|                     | 4-room                    | 99                |
|                     | 5-room                    | 12                |